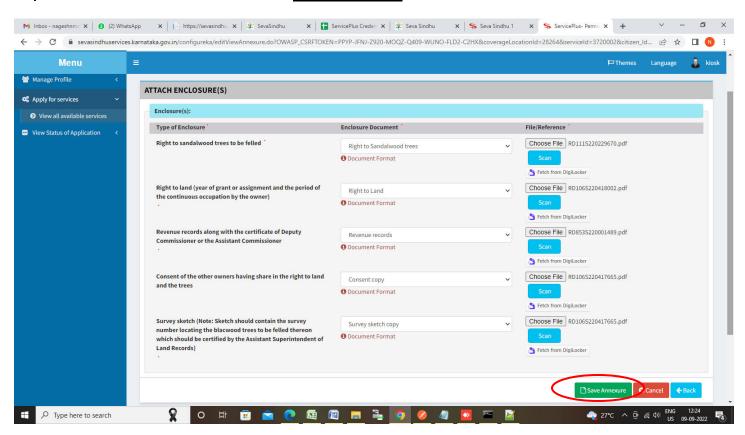

#### Step 11: Attach the annexures and click on Save Annexures

Step 12 :Saved annexures will be displayed and click on eSign and Submit to proceed.

| ತ್ರ mainteanus ನ<br>Declaration/ಘೋಷಣೆ                                                                                                                                                                                                                                                                                                                                                                                                                                                                                                                                                                                                                                                                                                                                                                                                                                                                                                                                                                 |
|-------------------------------------------------------------------------------------------------------------------------------------------------------------------------------------------------------------------------------------------------------------------------------------------------------------------------------------------------------------------------------------------------------------------------------------------------------------------------------------------------------------------------------------------------------------------------------------------------------------------------------------------------------------------------------------------------------------------------------------------------------------------------------------------------------------------------------------------------------------------------------------------------------------------------------------------------------------------------------------------------------|
| I/we anviare prepared to furnish other particulars, if any, required by the Forest Department, in this regard during the course of enquiry and cooperate with the department during the course of enquiry./ப்ಚಾರಣೆಯ ಸಮಯದಲ್ಲಿ ಈ<br>பಿಷಯದಲ್ಲಿ ಅರಣ್ಯ ಇಲಾಖೆಯಿಂದ ಆಗತ್ಯವಿರುವ ಇತರ ವಿಷರಗಳನ್ನು ಬದಗಿಸಲು ನಾನು / ಸಾವು / ಸಿದ್ದರಿದ್ದೇವೆ ಮತ್ತು ವಿಚಾರಣೆಯ ಸಮಯದಲ್ಲಿ ಅಲಾಖೆಯೊಂದಿಗೆ ಸಹಕರಿಸುತ್ತೇವೆ.<br>I/We will agree to abide by the conditions that would be stipulated by the Deputy Conservator of Forests while according permission to fell and remove the Sandalwood trees. / ಸ್ಕಾಂಡಲ್ ವುಡ್ ಮರಗಳನ್ನು ಕಡಿದು ತೆಗೆಯಲು<br>ಅನುಮತಿಯ ಪ್ರಕಾರ ಆರಣ್ಯ ಉಪ ಸಂರಕ್ಷಣವಿಕಾರಿ ನಿಗದಿಪಡಿಸಿದ ಪರತ್ತುಗಳಿಗೆ ಬದ್ದವಾಗಿರುವ ನಾನು / ಸಾವು ಒದ್ದುತ್ತೀವೆ.<br>I hereby declare that the particulars furnished in this form are true to the best of my knowledge# ಅಜೀಯಲ್ಲಿ ನಾನು ಒದಗಿಸಿರುವ ಎಲ್ಲಾ ವಿವರಗಳು ಸತ್ಯವಾಗಿರುತ್ತವೆ ಎಂದು ಘೋಷಿಸುತ್ತೇವೆ.<br>I/We has right over the sandalwood trees to be felled / ನನಗೆ / ನಮಗೆ ಶ್ರೀಗಂಧದ ಮರಗಳನ್ನು ಕಡಿಯಲು ಅನುಮತಿ ಇದೆ. |
| I Agree : Yes                                                                                                                                                                                                                                                                                                                                                                                                                                                                                                                                                                                                                                                                                                                                                                                                                                                                                                                                                                                         |
| Annexure List                                                                                                                                                                                                                                                                                                                                                                                                                                                                                                                                                                                                                                                                                                                                                                                                                                                                                                                                                                                         |
| 1)     Right to sandalwood trees to be felled     Right to Sandalwood trees       2)     Right to land (year of grant or assignment and the period of the continuous occupation by the owner)     Right to Land                                                                                                                                                                                                                                                                                                                                                                                                                                                                                                                                                                                                                                                                                                                                                                                       |
| 3) Revenue records along with the certificate of Deputy Commissioner Revenue records<br>or the Assistant Commissioner 4) Consent of the other owners having share in the right to land and the Consent copy                                                                                                                                                                                                                                                                                                                                                                                                                                                                                                                                                                                                                                                                                                                                                                                           |
| trees 5) Survey sketch (Note: Sketch should contain the survey number Survey sketch copy locating the biacwood trees to be felled thereon which should be certified by the Assistant Superintendent of Land Records)                                                                                                                                                                                                                                                                                                                                                                                                                                                                                                                                                                                                                                                                                                                                                                                  |
| Additional Details                                                                                                                                                                                                                                                                                                                                                                                                                                                                                                                                                                                                                                                                                                                                                                                                                                                                                                                                                                                    |
| Apply to the Office Forest Range Office(Forest Range-BALLARI )                                                                                                                                                                                                                                                                                                                                                                                                                                                                                                                                                                                                                                                                                                                                                                                                                                                                                                                                        |
|                                                                                                                                                                                                                                                                                                                                                                                                                                                                                                                                                                                                                                                                                                                                                                                                                                                                                                                                                                                                       |
| E eSign and Make Payment O Cancel 🗎 Print 🖻 Download PDF C Click here to initiate new application                                                                                                                                                                                                                                                                                                                                                                                                                                                                                                                                                                                                                                                                                                                                                                                                                                                                                                     |