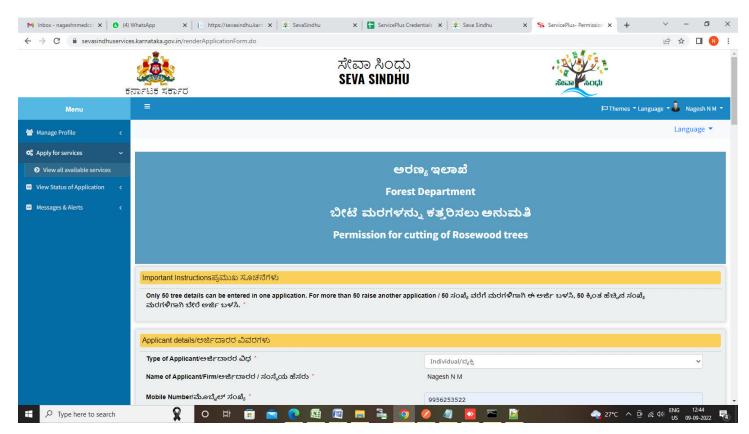

#### Step 5: Read the Important Instructions and Enetr the Applicant Details

Step 6: Enter the Address of Applicant/Firm/Owner and Details of location where Blackwood/Rosewood are intended to be felled Details