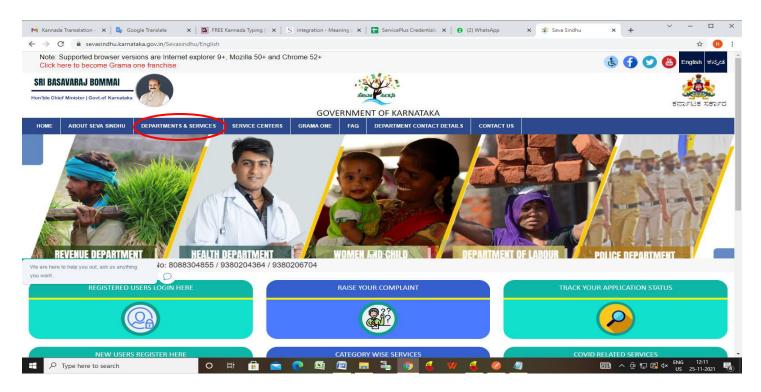

## Step 1: Go to sevasindhu.karnataka.gov.in website and click on Departments & Services

**Step 2**: Click on **Forest, Ecology and Environment Department** and **Application for Rosewood cutting**. Alternatively, you can search for **Application for Rosewood cutting** in the **search option**.