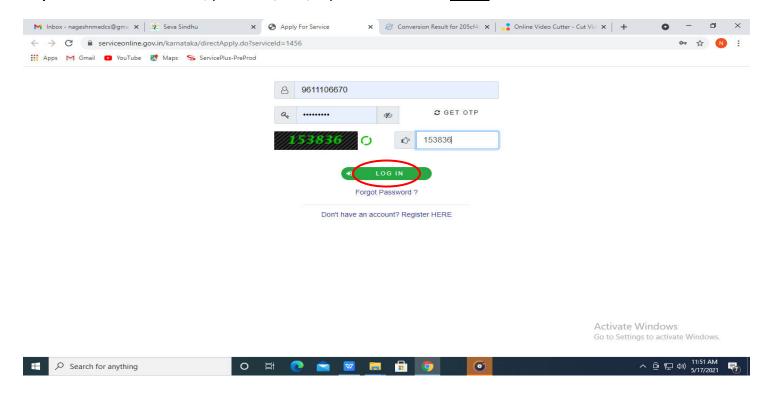

#### Step 4: Enter the username, password/OTP, captcha and click on Log In button