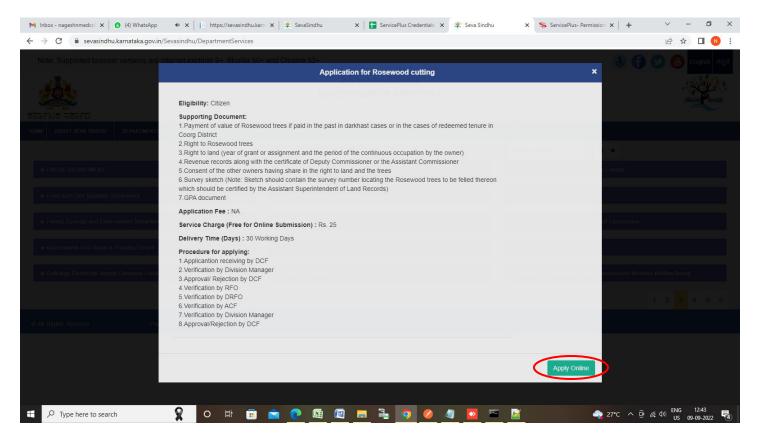

## Step 1: Go to sevasindhu.karnataka.gov.in website and click on Departments & Services

**Step 2**: Click on **Forest, Ecology and Environment Department** and **Application for Rosewood cutting**. Alternatively, you can search for **Application for Rosewood cutting** in the **search option**.